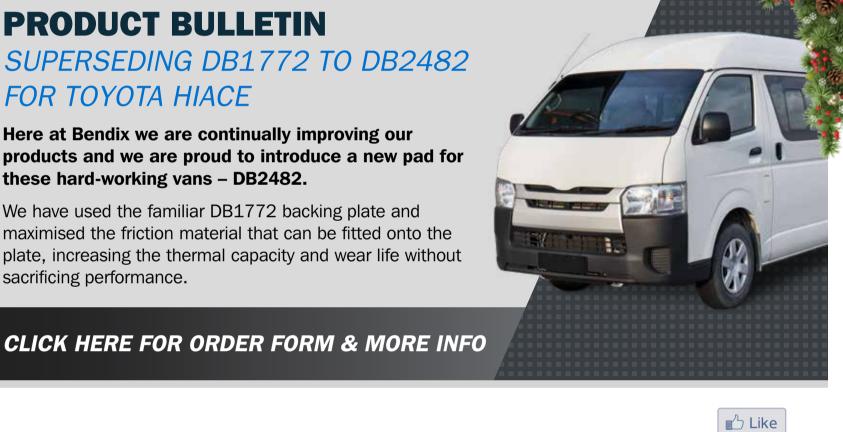

**Contact Via Website** 

Click to find us on facebook<sub>®</sub>

Like

Like

Like

Like

FOR TOYOTA HIACE Here at Bendix we are continually improving our

products and we are proud to introduce a new pad for these hard-working vans – DB2482.

We have used the familiar DB1772 backing plate and maximised the friction material that can be fitted onto the plate, increasing the thermal capacity and wear life without sacrificing performance.

Like